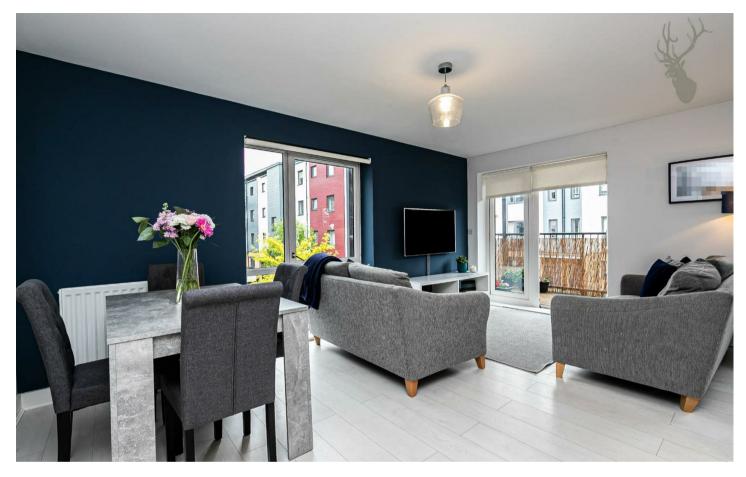

This bright property has been thoughtfully updated with some fine, bespoke fitted units that make it stand apart from similar homes of this type.

With over 850 sq ft of accommodation, the property offers a stunning dual aspect reception room with doors out to a lovely wrap around balcony that gives beautiful views across the landscaping of Shingly Place. The semi open plan kitchen is fitted with high gloss kitchen units and integrated appliances. Each of the bedrooms is a well proportioned double, with bedroom one benefiting from an en-suite bathroom and built in wardrobes.