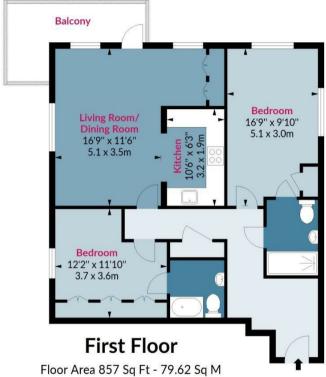

## Shingly Place, E4

Approx. Gross Internal Area(Including Balcony) 941 Sq Ft - 87.42 Sq M Approx. Gross Internal Area(Excluding Balcony) 857 Sq Ft - 79.62 Sq M

Floor plan is for illustrative purposes only and is not to scale. Every attempt has been made to ensure the accuracy of the floor plan shown, however all measurements, fixtures, fittings and data shown are an approximate interpretation for lpaplus.com